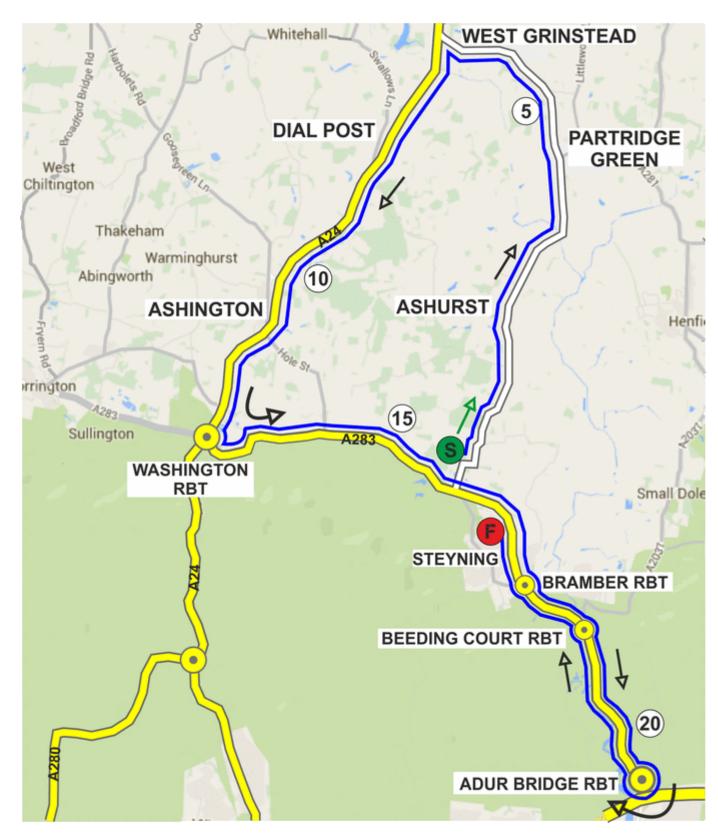

#### **Timekeepers**

Su Balcombe, Brighton Excelsior and Wendy Harman, Brighton Excelsior

| (TQ)   | COURSE DIRECTIONS – G25/93                                                                                           |       |  |  |
|--------|----------------------------------------------------------------------------------------------------------------------|-------|--|--|
| 172131 | START on B2135 just south of entrance to Wappingthorn Manor                                                          | 0.00  |  |  |
|        | Proceed on the B2135 through Partridge Green to junction with A24                                                    | 6.71  |  |  |
|        | Turn LEFT at A24, on to Washington RBT (take 1st exit)                                                               | 12.52 |  |  |
|        | Turn LEFT on A283 via Bramber RBT (3rd exit) and Beeding Court RBT (2nd exit) to Adur Flyover RBT (4th exit) to TURN | 20.99 |  |  |
| 181118 | RETURN on A283 via Beeding Court RBT (1st exit) and Bramber RBT (3rd exit) to FINISH 25 yards before Canons Way      | 25.00 |  |  |

COURSE MAP
Courtesy of SCA